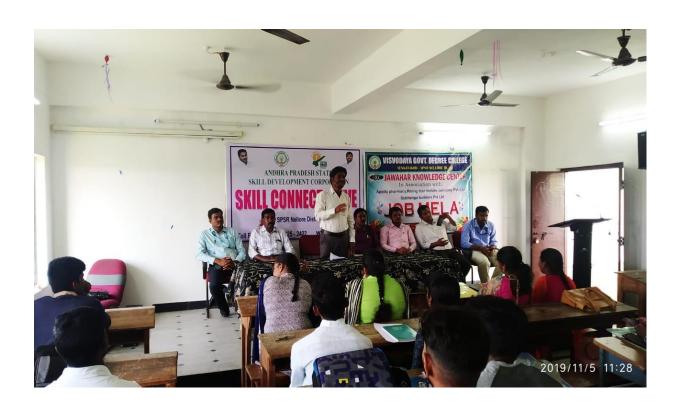

# **OFF-Campus Drive on 05<sup>th</sup> Nov 2019**

The Job Drive conducted on **05-11-2019** at VISVODAYA GOVT DEGREE COLLEGE, VENKATAGIRI by APPOLO PHARMACY, RISING STAR MOBILE COMPANY Pvt., LTD., SUBHANGA BUILDERS Pvt., Ltd., COMPANIES **JOBS**, **SPSR NELLORE** (**DT**). It is an off campus drive and 91 students have participated from all GDC, AIDED & Private Colleges in Nellore District in this drive and 38 students were Shortlisted.

### JOB DRIVE

04/11/2019

Dear Sir,

Employment Training Centres Jawahar Knowledge Centre and Employability Skills Centre APSSDC of Visvodaya Govt.Degree College Venkatagiri are very happy to Welcome the Following Companies to Conduct Job Drive on the College Campus (JKC Centre) on 5/11/2019 from 9.30AM onwards