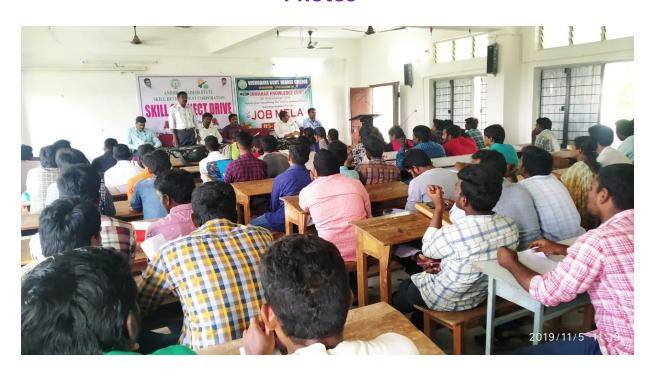

# **OFF-Campus Drive on 05<sup>th</sup> Nov 2019**

The Job Drive conducted on **05-11-2019** at VISVODAYA GOVT DEGREE COLLEGE, VENKATAGIRI by APPOLO PHARMACY, RISING STAR MOBILE COMPANY Pvt., LTD., SUBHANGA BUILDERS Pvt., Ltd., COMPANIES **JOBS**, **SPSR NELLORE** (**DT**). It is an off campus drive and 91 students have participated from all GDC, AIDED & Private Colleges in Nellore District in this drive and 38 students were Shortlisted.

### JOB DRIVE

04/11/2019

Dear Sir,

Employment Training Centres Jawahar Knowledge Centre and Employability Skills Centre APSSDC of Visvodaya Govt.Degree College Venkatagiri are very happy to Welcome the Following Companies to Conduct Job Drive on the College Campus (JKC Centre) on 5/11/2019 from 9.30AM onwards