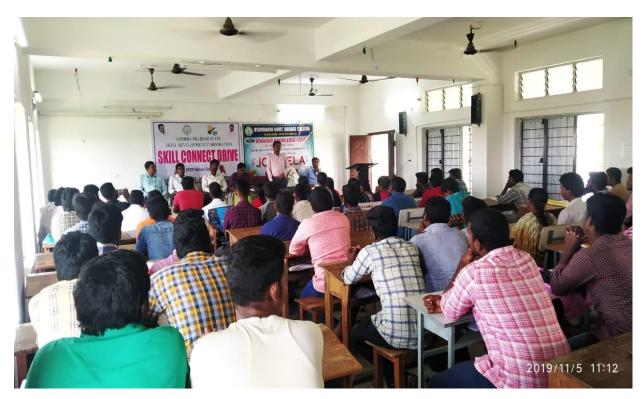

# **OFF-Campus Drive on 05<sup>th</sup> Nov 2019**

The Job Drive conducted on **05-11-2019** at VISVODAYA GOVT DEGREE COLLEGE, VENKATAGIRI by APPOLO PHARMACY, RISING STAR MOBILE COMPANY Pvt., LTD., SUBHANGA BUILDERS Pvt., Ltd., COMPANIES **JOBS**, **SPSR NELLORE** (**DT**). It is an off campus drive and 91 students have participated from all GDC, AIDED & Private Colleges in Nellore District in this drive and 38 students were Shortlisted.

### JOB DRIVE

04/11/2019

Dear Sir,

Employment Training Centres Jawahar Knowledge Centre and Employability Skills Centre APSSDC of Visvodaya Govt.Degree College Venkatagiri are very happy to Welcome the Following Companies to Conduct Job Drive on the College Campus (JKC Centre) on 5/11/2019 from 9.30AM onwards