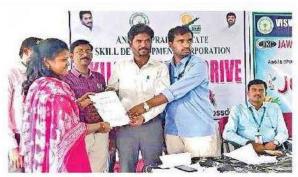

# డ్రాంగణ ఎంపికలు

వెంకటగిల, న్యూస్ట్ : వెంకటగిరిలోని విశ్వో దయ డిగ్రీ కళాశాల ప్రాంగణంలో మంగళవారం నిర్వహించిన జాబ్మేళాలో 38 మందికి ఉద్యోగాలు వచ్చినట్లు కళాశాల ప్రిన్సిపల్ నరసింహులు తెలి పారు. ఆండ్రప్రదేశ్ నైపుణ్యాభివృద్ధి కార్పొరేషన్ ఆధ్వ ర్వంలో మూడు కంపెనీలకు చెందిన ప్రతనిధులు హాజరై ఇంటర్వ్యూలు నిర్వహించారన్నారు. మొత్తం 91 మంది ఇంటర్వ్యూలకు హాజరు కాగా వీరిలో 38 మందిని ఎంపిక చేయడం జరిగిందన్నారు. ఆపోలో పార్మసీ, రైజింగ్స్టార్ మొబైల్ పరిశ్రమ తదితర సంస్థల తరపున వారి ప్రతినిధులు హాజరై ఇంటర్వూ ్యలు నిర్వహించడం జరిగిందన్నారు. ఈ కార్యక్ర

ఎంప్రికైన వాలికి ద్రువీకరణ పత్రం అందిస్తున్న ప్రతినిధులు

మంలో ఆయా కంపెనీ (పతినిధులు ఆర్ఆర్రెడ్డి, విజయ్, జయశంకర్,ఎపీఎస్ఎస్డీసీ ప్లేస్మెంట్ అధి కారి జనార్డన్, జేకేసీ సమన్వయకర్త డాక్టర్ మాల్యాది తదితరులు పాల్గొన్నారు.