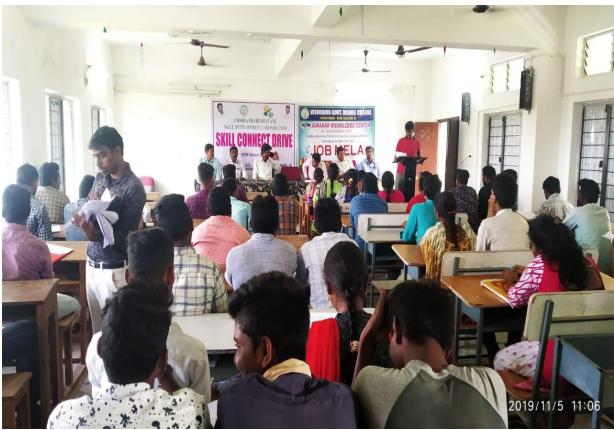

# **OFF-Campus Drive on 05<sup>th</sup> Nov 2019**

The Job Drive conducted on **05-11-2019** at VISVODAYA GOVT DEGREE COLLEGE, VENKATAGIRI by APPOLO PHARMACY, RISING STAR MOBILE COMPANY Pvt., LTD., SUBHANGA BUILDERS Pvt., Ltd., COMPANIES **JOBS**, **SPSR NELLORE** (**DT**). It is an off campus drive and 91 students have participated from all GDC, AIDED & Private Colleges in Nellore District in this drive and 38 students were Shortlisted.

### JOB DRIVE

04/11/2019

Dear Sir,

Employment Training Centres Jawahar Knowledge Centre and Employability Skills Centre APSSDC of Visvodaya Govt.Degree College Venkatagiri are very happy to Welcome the Following Companies to Conduct Job Drive on the College Campus (JKC Centre) on 5/11/2019 from 9.30AM onwards